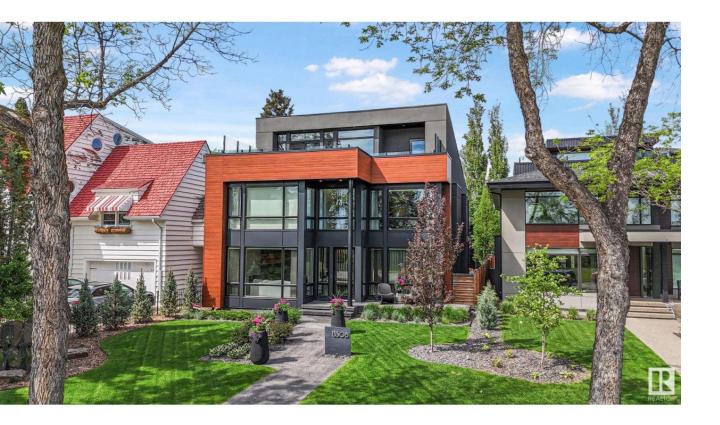

## Edmonton Alberta

\$3.750.000

Elevated Architecture Meets the River's Edge: On prestigious Ravine Drive, where the city blends with the beauty of the river valley, sits this thoughtfully designed luxury home. Bathed in southern light and poised above the trees, this architectural triumph by award-winning visionary Rick Arndt was conceived to harmonize with its surroundings and offer unparalleled comfort. Over 5,500 square feet of curated living space: 4 bedrooms plus an office, 6 bathrooms, and a rooftop terrace that blurs the boundary between interior and sky. Here, a wet bar awaits sunset cocktails. Natural light bathes the chefs kitchen, the living room, & the luxurious primary suite. A two-storey family room with an exquisite book-matched natural stone fireplace enjoys an entire wall of windows & overlooking the private yard with outdoor kitchen area. Crafted by Urbis Developments—whose name is synonymous with integrity, precision, & excellence. Triple garage. Landscaped grounds. Elevator-ready. Timeless, yet unmistakably modern. (id:6769)