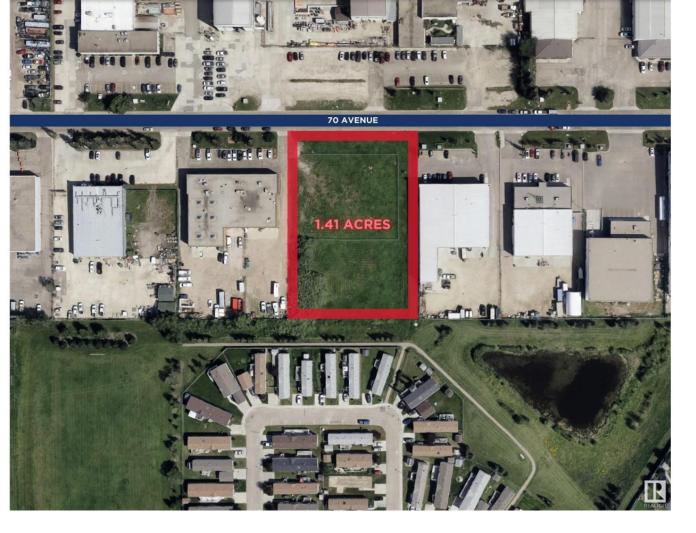

## Edmonton Alberta \$1,300,000

A RARE FIND!!! Small industrial land parcel and, approximately, 1.41 Acres is available for sale immediately. This Parcel is located in highly desired South East Part (Maple Industrial) of the City. This serviced land has approximately 200 feet frontage to 70 Avenue, and is just off 17 street. Great connectivity with minutes off, to and from, Sherwood Park Freeway, Anthony Henday Drive and, Whitemud Drive. Potential usages for a future development include but not limited to: Warehouse, Storage and distribution centre, Self Storage, Manufacturing, Processing of raw material and, vehicle repair and service centre. Geotech and, Phase 1 Environmental Reports from late 2023 are on file. (id:6769)