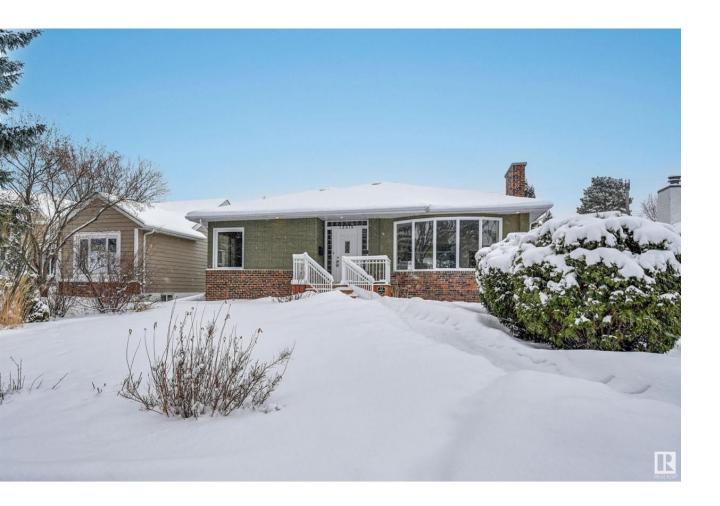

## Edmonton Alberta

\$1,025,000

Upgraded, sprawling bungalow in one of Edmonton's most sought-after communities: Glenora. This property features an expansive lot, nearly 700 m2, and is perfectly situated in Capital Hill, just steps from the river valley trail system. Enjoy over 2,000+ square feet of naturally lit above-grade living space, with a fantastic south-facing backyard. Inside: timeless character has been thoughtfully upgraded to offer functional, modern convenience. The main living space has been gracefully opened to showcase an open concept design. The white + bright living room enjoys huge windows and a gas fireplace, and opens perfectly to the dining area and kitchen. The kitchen overlooks the backyard, features a massive quartz island, new cabinetry, tons of storage, and access to the back deck. Three large bedrooms and a full bathroom complete the upper level. Downstairs: a large living room, bedroom, second kitchen (perfect for a nanny/in-law suite), & elevator access. New AC, double garage, new flooring, paint & more. (id:6769)