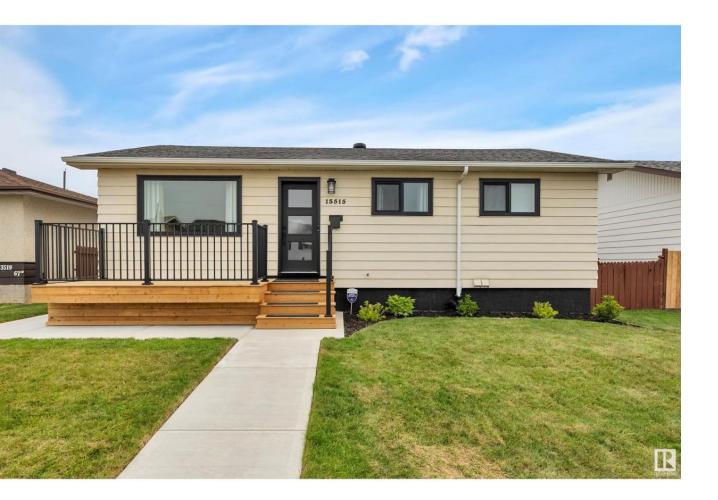

## Edmonton Alberta

This fully renovated 1966 bungalow offers a seamless blend of classic construction and modern upgrades. Major updates include a NEW FURNACE, WATER TANK, A/C, SHINGLES, and DECK WITH RAILS. Inside, a CUSTOM KITCHEN features quartz counters, island, backsplash, and updated appliances. The main living area includes a 60" ELECTRIC FIREPLACE, wood accent walls, and barn doors, all tied together with LAMINATE FLOORING, fresh paint, and upgraded lighting. Bathrooms have been fully redone with a FREESTANDING TUB, new fixtures, and ceramic tile. Additional improvements include updated electrical, underground plumbing with backflow valve, and all new windows and doors. This is a move-in-ready home with nothing left to update-just unpack and enjoy. (id:6769)