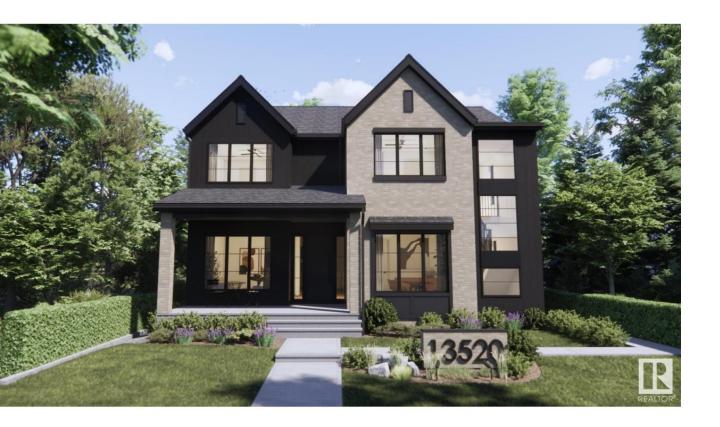

## Edmonton Alberta

\$2,800,000

Stunning new custom home in Glenora with 3,450 sq ft above grade + fully finished basement. This modern-classic design by Studio Enda features 10' ceilings, oversized triple garage, and luxurious finishes throughout. The chef's kitchen includes custom oak cabinetry, quartzite counters, JennAir appliances, a 9' island, and a butler's pantry. Enjoy two elegant living rooms, an exquisite dining nook, and a wet bar ideal for entertaining. The lavish primary suite offers a spa-like ensuite and walk-in closet. Three additional bedrooms each feature their own private ensuites. Main floor office, mudroom with lockers, and designer powder room add function and flair. Basement boasts a state-of-the-art theatre, gym, games room, wet bar, and ample storage. Fully landscaped with Maibec siding, triple-pane windows, heated garage, and premium exterior detailing. Located in one of Edmonton's most desirable neighborhoods. (id:6769)