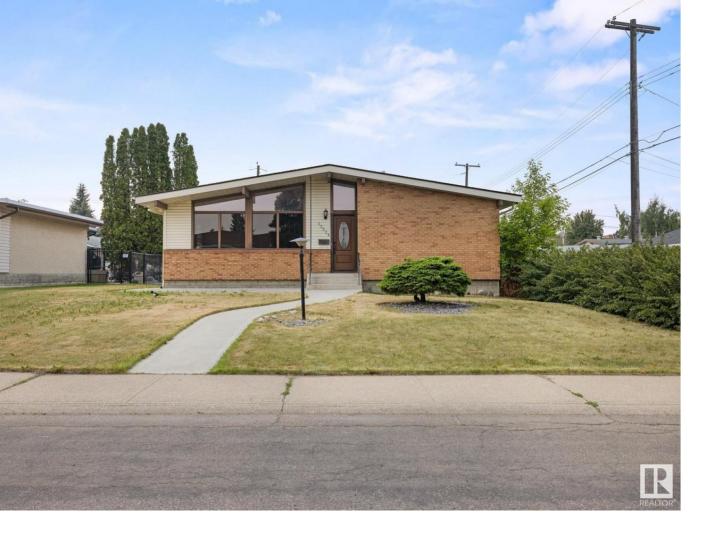

## Edmonton Alberta

Welcome to this charming open-beam bungalow in the heart of Glengarry! This 1067 sq ft home features an updated kitchen with stylish backsplash & stainless steel appliances. The main floor is complete with 3 bedrooms and 4 piece bathroom. Make your way downstairs to a large rec room, additional bedroom and 3 piece bathroom. Step outside to a massive yard with endless potential - perfect for entertaining & gardening. The extended driveway offers plenty of space and is easily adaptable for RV parking or multiple vehicles. With both side and back alley access, this large lot provides exceptional privacy and flexibility, with only one direct neighbor. Located close to parks, schools, shopping, and public transit, this property combines comfort, convenience, and investment potential. A fantastic opportunity in a mature, family-friendly neighborhood - this is a must-see home that truly stands out! (id:6769)