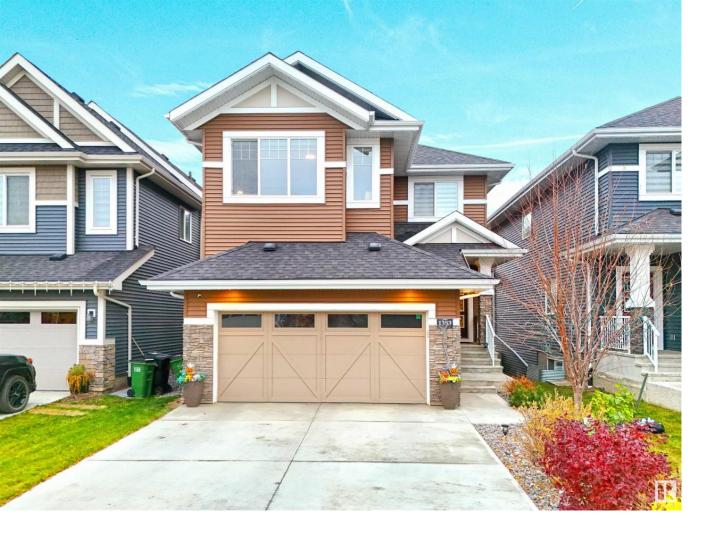

## 1353 ENRIGHT LANDING Landing Edmonton AB

\$799 900

Discover a stunning walkout home in the sought-after community of Woodhaven, just steps from scenic trails and parks! This upgraded gem features over 2,400 sq. ft. of living space and more than \$50,000 in upgrades. Step inside to find 9-foot ceilings and an open-to-above living area. The dream kitchen boasts upgraded cabinets, quartz countertops, and modern appliances. Enjoy cozy evenings in the living room, spacious nook, or versatile den, perfect for a home office or extra bedroom. Upstairs, you'll find generously sized bedrooms, including a luxurious master suite with a breathtaking en-suite bathroom. The fully finished basement offers an additional bedroom, full bath, and a huge space for gatherings or game nights, complete with a bar. Don't miss your chance to own this beautiful home in a vibrant community! Come check it out--your dream home awaits!