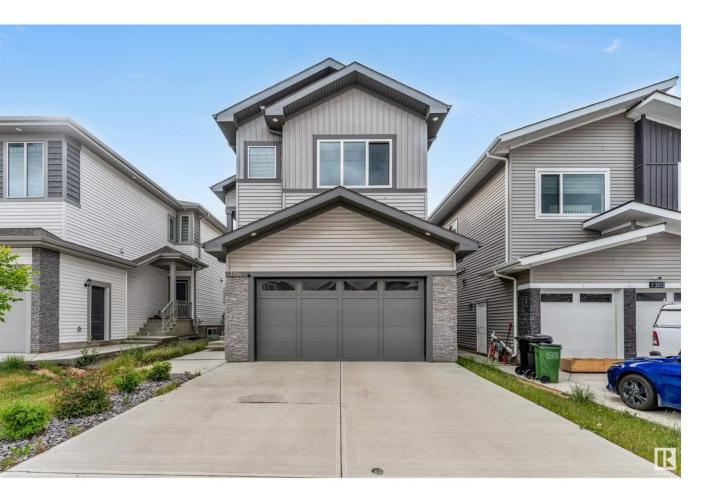

## Edmonton Alberta

WELCOME this two-story beautiful house (2700sf) in desirable community LAUREL. This house features total six bedrooms and four full baths. Main level offers one-bedroom, full bath, high ceiling living area & family room, Chef's kitchen, spice kitchen and huge dining area. Upper level offers two master bedrooms, three additional bedrooms, 3 full baths and a bonus room. One master bedroom has 5-piece ensuite and other master bedroom has 3 piece ensuite and there is common 4 piece bath for other two bedrooms. SIDE ENTRANCE to the basement for its future development. Property has tiles flooring on main floor and vinyl floor upstairs. House is close to all amenities like schools, grocery stores, parks, transit services etc. (id:6769)