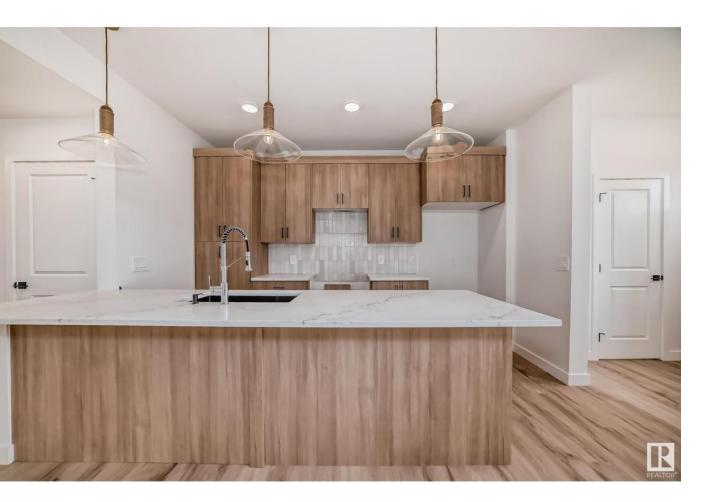

## Edmonton Alberta \$455,000

NO CONDO FEES! Townhome middle unit modern living with a detached double garage. Located in the sought-after community of Keswick, close to parks, trails, and amenities. The open-concept main floor features 3cm quartz countertops, a full-height backsplash, and 42" light wood cabinetry, while upstairs includes a flex space, upper-floor laundry, two bedrooms, and a primary suite with a walk-in closet and 4-piece ensuite. Additional highlights include front and back landscaping and a \$3,000 appliance credit. Under construction tentative completion in May. Photos are from a previous unit; interior colors are represented. HOA TBD (id:6769)