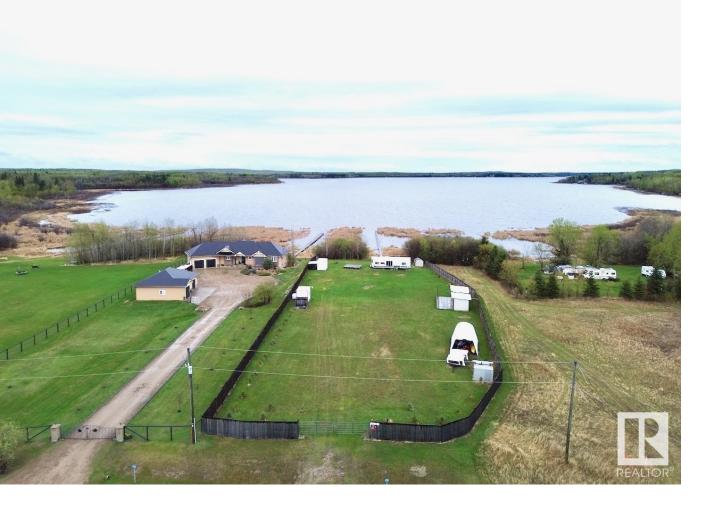

## Rural Athabasca County Alberta

ONE ACRE LAKEFRONT LOT AT SKELETON LAKE!! This lot is all about the VIEW! The property itself features 1 acre fully fenced lakefront 1250gal cistern, 850gal holding tank for septic, 100amp service with 4 30amp RV plugs, treated wood dock, treated wood deck, 2 10ft x 10ft cabins, outdoor shower and so much more! Enjoy the abundant wildlife, beautiful sunrises, located in a quiet subdivision on the west end of SKELETON LAKE, minutes away from the boat launch, public beach, playground, Skeleton Lake Golf Course, and the Village of Boyle. The area is the perfect location for fishing, boating, quadding, snowmobiling, and hunting. Tons of room to park the RV and the toys. Not many 1 acre spots to be found right on the lake. Don't miss out on this great property! (id:6769)