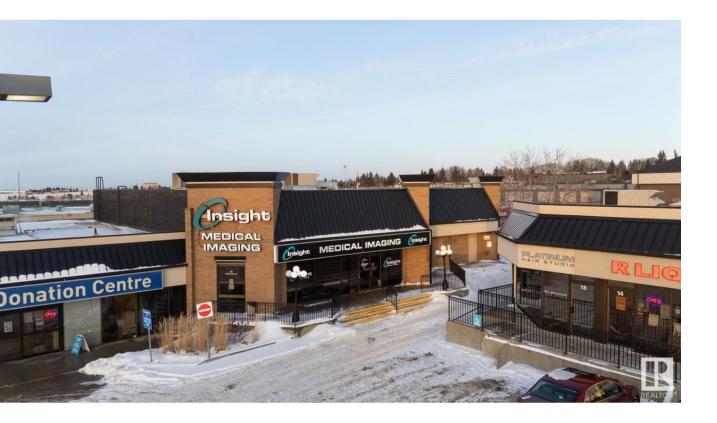

## Sherwood Park Alberta

\$22

Cornerpoint Centre is a well-situated shopping centre in Sherwood Park, located just off Baseline Road and Broadmoor Boulevard, with excellent access to both roads and close proximity to Anthony Henday Drive. A 4,681 SF unit, formerly a medical space, is currently available for lease, offering a prime opportunity for a medical clinic and pharmacy. Additionally, the centre presents an excellent opportunity for a medical clinic and pharmacy user to establish a presence among complementary healthcare and wellness tenants. Existing tenants include Platinum Hair Studio, R Liquor, Insight Medical Imaging, Leading Edge Physiotherapy, and Beauty Rewind Laser Spa. (id:6769)