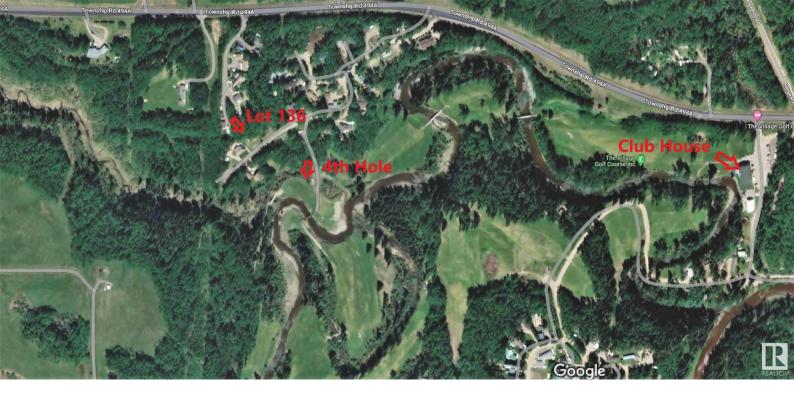

## 136 Birchwood Village Green Rural Brazeau County AB

\$32,000

Amazing location for your vacation home or year-round residence. Located on Birchwood Golf Course with access to its many amenities including Clubhouse, Restaurant, pro shop, motel for guests, banquet area, golf simulator, playground for kids, horseshoes and area to play ball. Large lot, over 1700 sq meters of tranquil privacy. Located on a no-through road for added privacy. This hillside property would be great for building a walk-out bungalow or whatever your heart desires. Lot frontage: 42.23 feet. Lot depth: 34.55 feet Enjoy the view of the 4th hole! Water and Electrical to the lot! Beautiful Lot in a great area!!