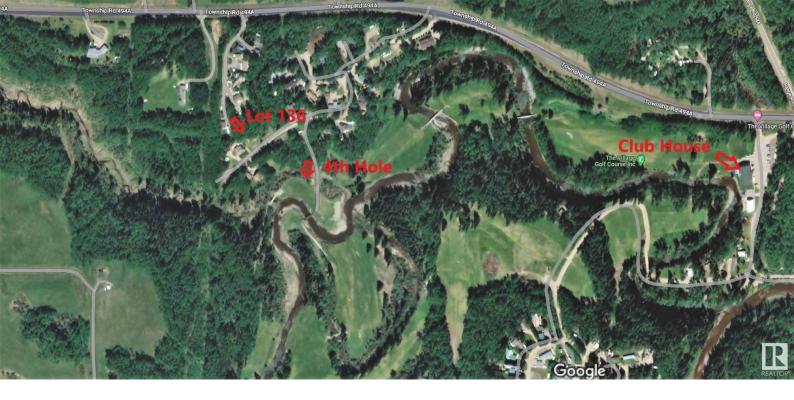

## 136 Birchwood Village Green Rural Brazeau County AB

\$30,000

Amazing location for your vacation home or year-round residence. Located on Birchwood Golf Course with access to its many amenities including Clubhouse, Restaurant, pro shop, motel for guests, banquet area, golf simulator, playground for kids, horseshoes and area to play ball. Large lot, over 1700 sq meters of tranquil privacy. Located on a no-through road for added privacy. This hillside property would be great for building a walk-out bungalow or whatever your heart desires. Lot frontage: 42.23 feet. Lot depth: 34.55 feet Enjoy the view of the 4th hole! Water and Electrical to the lot! Beautiful Lot in a great area!!