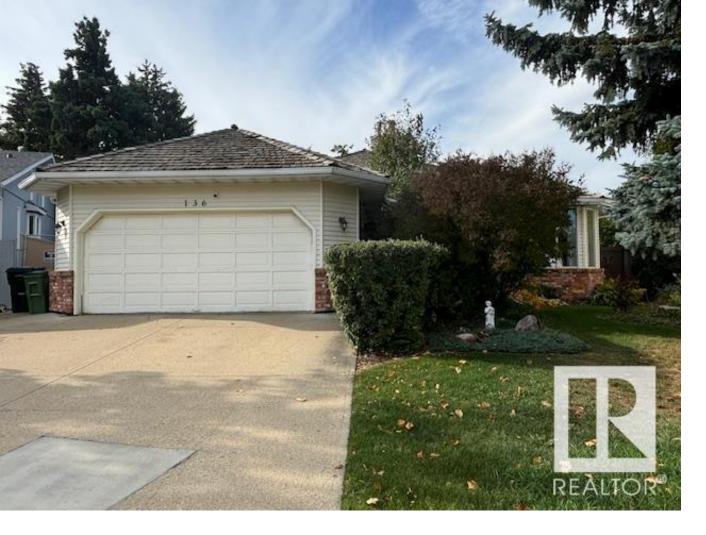

## 136 WOLF WILLOW Close Edmonton AB

\$759,900

A rare find! This large bungalow is fully developed and partially renovated. The huge south facing pie shaped yard partially backs on a ravine and trees and no neighbors directly behind making it nice and private. A large deck and a newer Hot Tub complete this oasis. There are a total of 4 Bedrooms & 3 Baths, Living room, Dining room, Family room and more. Lots of Granite, Hardwood & 2 Fireplaces. The basement is mostly finished with a huge Rec. rm. with a bar, Bedroom, Storage rm. Cold rm. and a full Bath. The rest is storage. The garage is a oversize double which is Insulated and heated. Two Baths have heated floors. This is a great location with approx. a dozen homes on this private cul-de-sac with terrific neighbors.. Shopping, restaurants all close by.