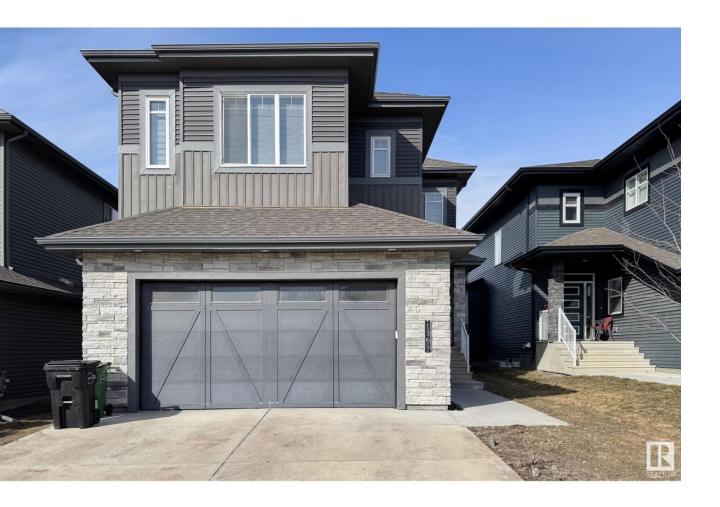

## Edmonton Alberta

\$650,000

Quick Possession!!! Immaculate Home This Executive-style home boasts over 2,400 sq. ft. of thoughtfully designed living space across two storeys. Its open-concept floor plan is ideal for modern family living, offering a total of four bedrooms--including one on the main floor--plus three upstairs. With a full bath on the main level, a full bath upstairs, and a luxurious 5-piece en-suite, comfort and convenience are built right in.Blending contemporary style with functional design! Large deck, and fenced yard (id:6769)