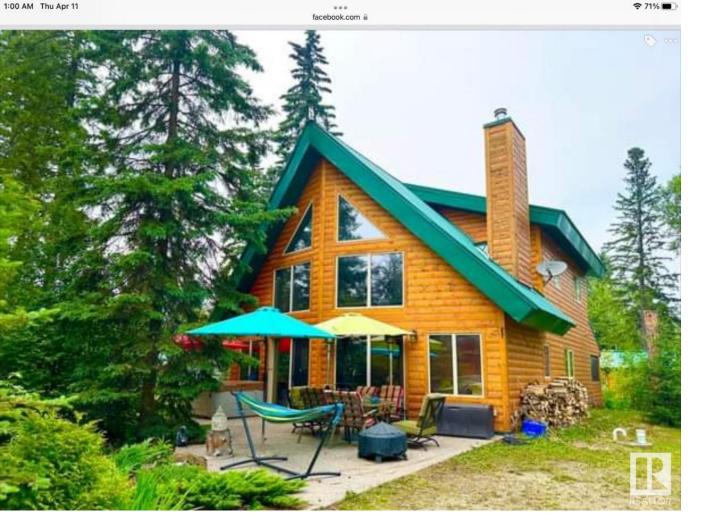

## Rural Parkland County Alberta \$565,000

2012 BEAUTIFUL ALL SEASON CABIN AT SEBA BEACH! Located 45 minutes west of Edmonton in the highly sought after LAKE WABAMUN summer village of Seba Beach. Modern log style cabin (2012) set on serene treed lot. Approximately 1877 sqft majestic interior including the loft. Cabin built on 12" 12'-15' ft wall piles concrete slab ~ 6' centers Total 3 bedrooms (including main floor master bedroom with ensuite and walk in closet), ( 2 bedroom in the loft with mezzinine area for games pull out couch and bunk bed ) 2 full baths, full height stone fireplace, spacious living room and dining room with vaulted ceilings, well appointed kitchen with gas stove, rear entrance laundry area, front exposed aggregate patio, rear covered screened porch, and mechanical room with high efficiency furnace, on demand hot water, central vacuum, and central air conditioning. Heated garage with work bench offering perfect off season storage for boat, lawn care, and other lake toys. This wilderness retreat offers lake recreation. (id:6769)