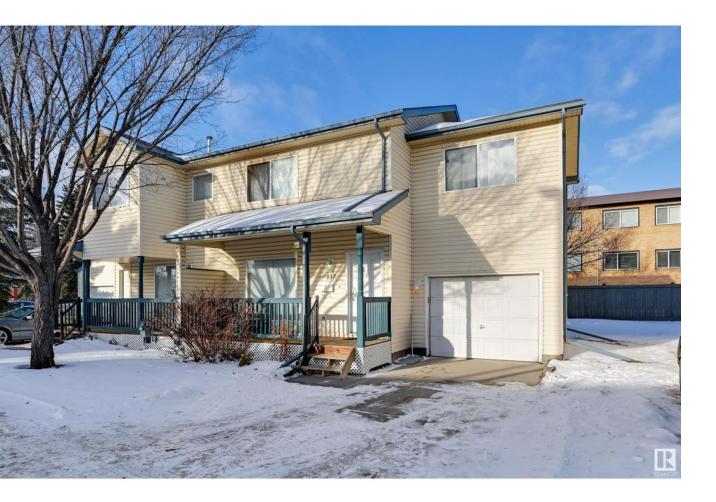

# Edmonton Alberta \$280,000

Prime Centrally Located Townhouse! Located minutes from downtown, this two-storey townhouse in McDougall Landing offers approximately 1,390 sq. ft. of living space across two levels, plus a basement. The property features a front porch, a single attached garage, and a rear deck. The main floor includes a spacious living room with a corner fireplace, a kitchen with an island and lots of storage, a dining area, and a 2-piece powder room. The upper level consists of a primary bedroom with a walk-in closet, two additional bedrooms, and a 4-piece bathroom. Situated in a well-maintained complex with mature tree-lined streets, the home is within walking distance of the LRT, MacEwan University, NAIT, Rogers Arena, Kingsway Mall, and the Royal Alexandra Hospital. (id:6769)