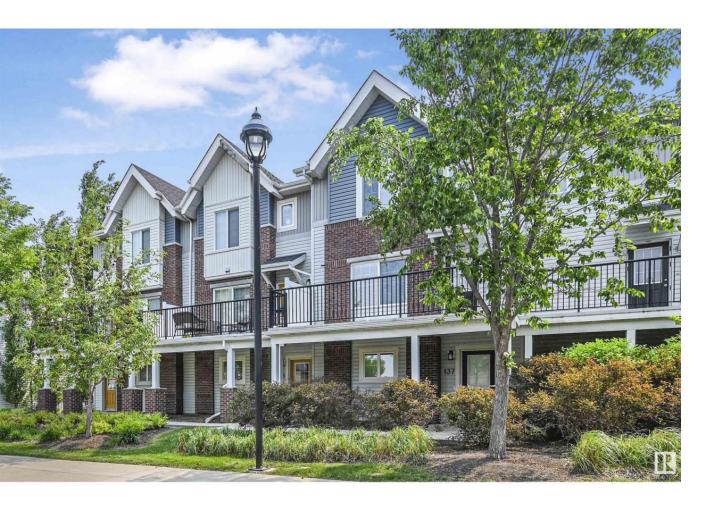

## Sherwood Park Alberta

\$336,800

Well maintained and spacious 2 bed/2.5 bath in the desirable Emerald Hills! Perfect for 1st time home buyers or investors. Main floor features quality finishings, ample natural light, gorgeous open concept living space and granite counters in the kitchen. Living room has a large attached West-facing balcony to enjoy the evening sun & fresh air, overlooking a quiet treed walkway. Main Ivl complete w/ 2pc bath and laundry. Upper level has 2 well-sized bedrms. Primary bed has 3pc ensuite & walk-in closet. Plus 2nd 4pc bathroom upstairs. Other features include an oversized single attached garage, flex rm, plenty of storage, energy-efficient mechanical including tankless hot water for a lower utility bill. Visitor parking available & walking trails just steps away. Close to Emerald Hills Shopping Centre, Italian Centre, Millenium Place, schools & public transportation. Convenient access to major commuter routes incl Baseline & Yellowhead. A must see! (id:6769)