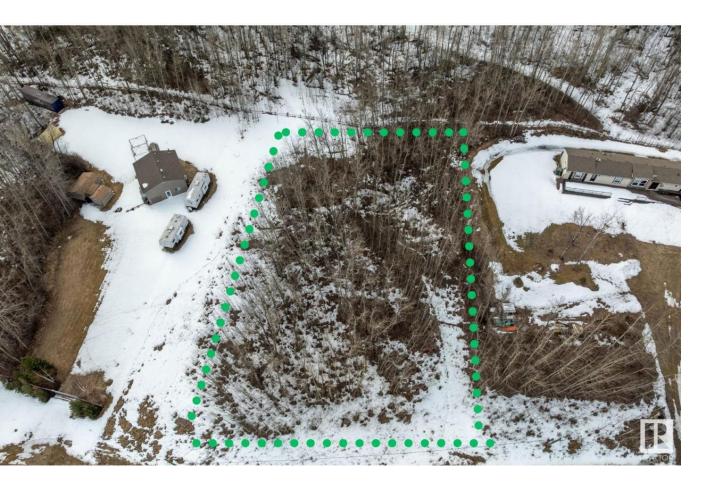

## Rural Lac Ste Anne County Alberta

\$85,900

Ready to build your peaceful oasis away from the city bustle? Your 1.02 acres of treed land awaits! Nestled at the end of a quiet road (Sainte Anne Trail) in the greatly sought after Lakeview Place community, your private sanctuary is only minutes to Alberta Beach & Lac Ste. Anne. Power & Gas to the property line. So it won't take much to get connected once you've cleared your lot for residential development. Can you picture building your dream Country Home? This land and location can start making that dream a reality. (id:6769)