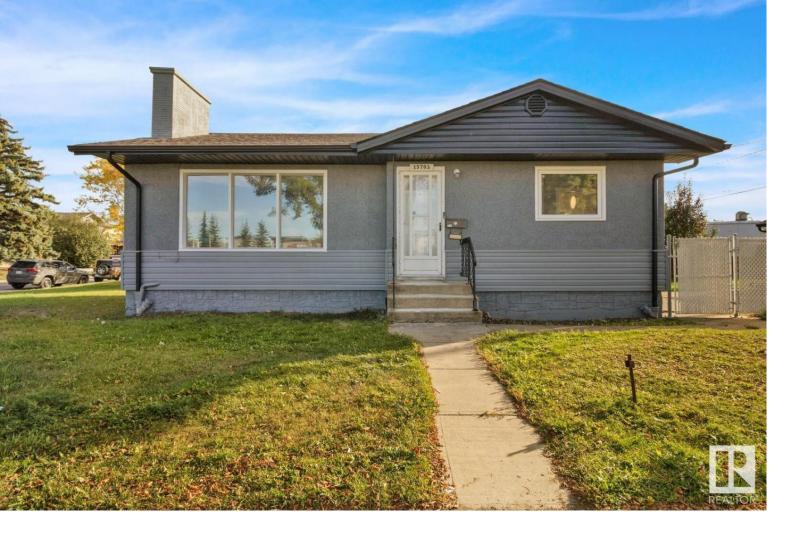

## Edmonton Alberta

ATTENTION INVESTORS! Beautiful fully newly renovated bungalow in desirable Wellington-NW area of Edmonton! Walking distance to all shops (across service rd is Skyview Shopping centre), schools, very close to Henday Freeway, St. Albert Trail & Yellowhead Tr with public transportation nearby! This 3+1 bdrm home with 2 full baths, full basement home has had renovations such as newer laminate floors on main floor in kitchen, hallways & bdrms, new windows thru out the home, within the last few years! Basement is totally finished, Basement has a spacious living room with one bdrm, and a 3pc bath (shower/sink), cold room & laundry area down. The lot is large corner lot with lots of side room, all fenced in with over sized single garage! New roof/ Shingles. (id:6769)