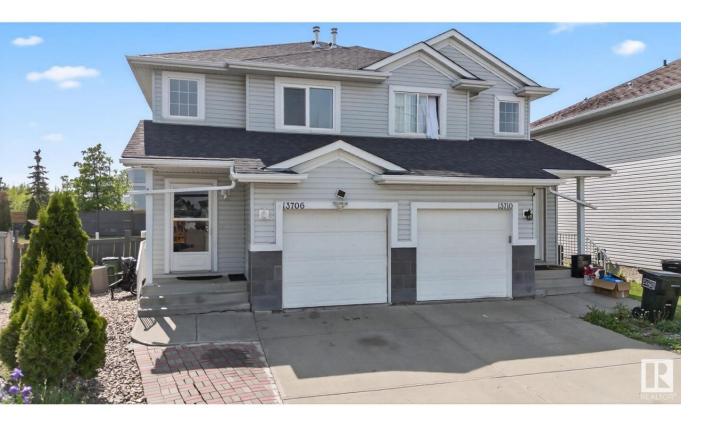

## Edmonton Alberta \$350,000

Welcome to this charming Half Duplex located in desirable neighborhood of Clareview Town Center. This property boast almost 1750 sqft of living space which includes 4 bedrooms and 2.5 bathrooms in all three levels. Main floor includes includes a kitchen, living area, dining area and half bath. Upstairs you will find 3 spacious bedrooms and 4-pc Bathroom. In the basement you will find a bedroom, 3pc bathroom and laundry. The lot size of this duplex is almost 5150 sqft. RECENT UPGRADES includes FRESH PAINT ON WALLS and CEILING. NEW ROOF(2024), NEW EUROPEON STYLE WINDOWS(2024), NEW KITCHEN WITH QUARTZ COUNTERTOPS, NEW DECK, NEW CENTRAL AIR CONDITIONING, NEW STOVE AND HOOD FAN. THIS IS A MUST SEE PROPERTY, IDEAL FOR FIRST TIME HOME BUYERS AND INVESTORS AND WONT LAST LONG IN MARKET. CLOSE TO SHOPPING, SCHOOLS AND PUBLIC TRANSPORTATION. (id:6769)