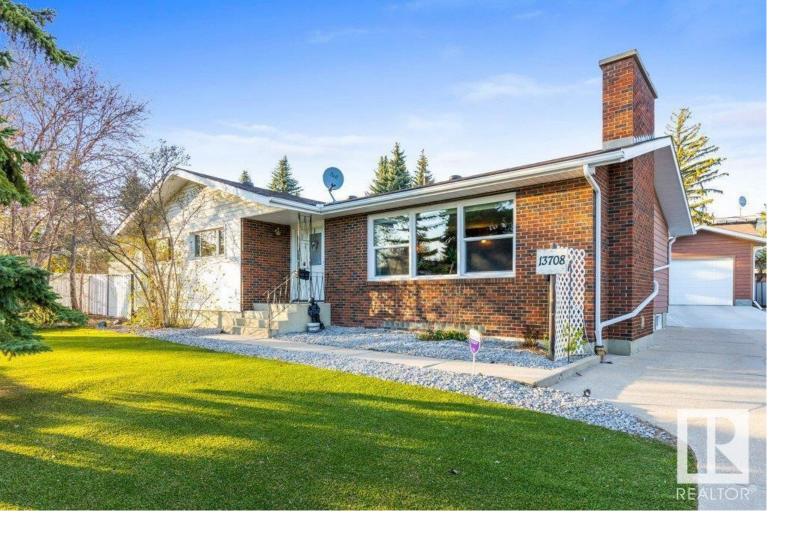

## Edmonton Alberta \$1,495,000

This original-owner bungalow is immaculately maintained & nestled in the prestigious, family-friendly community of Parkview on a massive, park like lot. Inside, you'll find a bright, spacious layout with two charming brick wood-burning fireplaces. The kitchen offers stainless steel appliances, a breakfast nook and custom floor-to-ceiling storage. Just a few steps down, relax year-round in the sunroom with a built-in swim spa. The main floor features a 4-pc bathroom and three generous bedrooms, including a primary suite with 3-piece ensuite and walk-in closet. The partially finished basement offers additional living space and future potential. Enjoy the beautifully landscaped, low-maintenance yard and an expansive paved driveway leading to the newer oversized, double garage--ideal for vehicles and storage. The home offers A/C (2024) and 100 AMP service. Steps from the River Valley, near top schools, amenities, the Edmonton Valley Zoo, and Sir Wilfrid Laurier Park--this is a gem in a prime location! (id:6769)