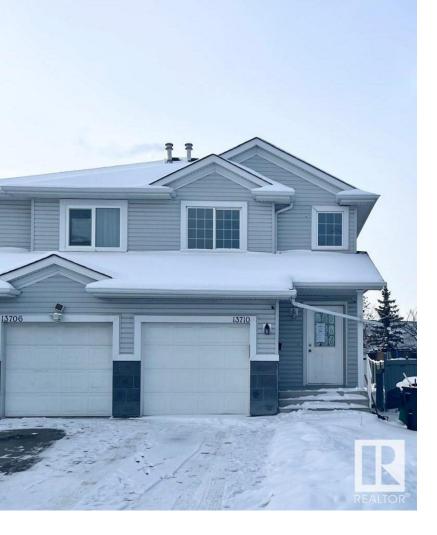

## Edmonton Alberta

\$2,100

Discover this beautifully maintained 1,200 sq ft two-storey half duplex with an attached garage. The bright main floor features an open-concept kitchen with ample counter space, an eating bar, and a pantry, flowing into the cozy living area with a sliding patio door to an oversized deck and landscaped west-facing backyard. A 2-piece bath completes this level. Upstairs, youll find three spacious bedrooms, including a master suite with ample closet space, and a family bath. The partially finished basement offers great potential for customization. Recent updates include new laminate flooring, a deck, fence, and fresh interior and exterior paint. Ideally located near shopping, schools, parks, Clareview LRT, and the Clareview Rec Center, with quick access to Manning Drive and the Henday. This home is move-in ready (id:6769)