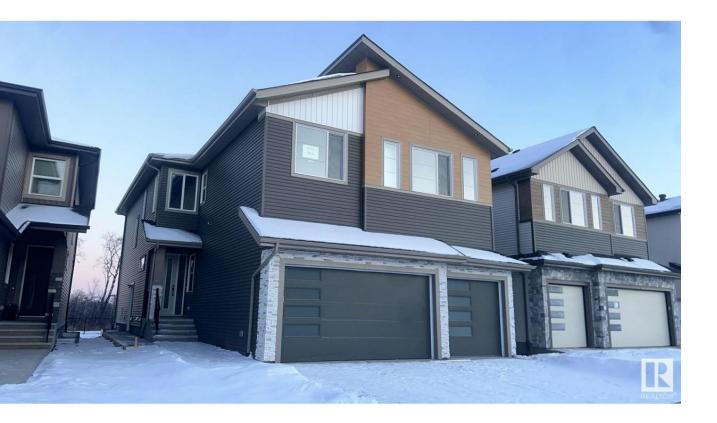

## Edmonton Alberta

2 BEDROOM BASEMENT SUITE....BACKING ON JAGARE RIDGE GOLF COURSE...Triple garage 2931 Sq ft 2-Storey with all the custom finishes. Under construction. Pictures are taken from Builder's Show-home. Similar floor plan not specs. 9 feet ceilings on all the floors. 8 ft high doors on main floor. Triple pane windows with Low E argon. Vinyl floor deck and balcony with golf course view. Open floor plan with open to above high ceilings. Custom finishes with feature walls and indent ceiling. Maple handrails with glass. Custom shower with tiles on the walls and acrylic base. Free standing jacuzzi. LVP Flooring on the main floor. Tiles in bathrooms and carpet on the second floor. Custom cabinets with quartz counter tops. Custom kitchen cabinets with touch ceiling cabinets and soft close doors and drawers. Under cabinet lights. Gas cooktop in the spice kitchen. MDF shelves in all the closets. Double doors and Barn door. Standing shower in the main floor bath. High efficiency furnace and hot water tank. Much more.. (id:6769)