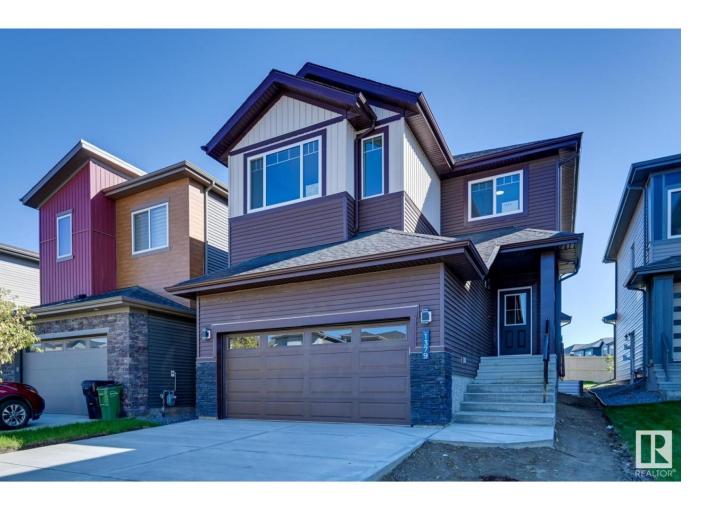

## Edmonton Alberta

\$729,900

Welcome to this brand new 2395 SQFT 2 story New Castle 1B model by award winning Blackstone Homes, backing on to the park. This home won the best home with BILD 2023. Upon entering, you will be welcomed by nice foyer leading to a much needed den, mudroom with built ins with walk through pantry leading to chef dream kitchen offering side by side fridge/freezer with huge island. Dining area with wet bar. Great room offers 18 feet open to below ceiling with linear fireplace finished with tiles & wood & 3D ceiling. The 2nd floor offers 3 good size bedrooms, 2 baths, bonus room. Master bedroom is huge with beautiful spa like ensuite offering double sinks, shower & freestanding tub, huge WIC. Other features - Separate entrance, 9' main & basement ceiling, MDF shelving, Maple railing, Black plumbing & Lighting fixtures, Feature wall in master & bonus, upgraded quartz throughout, Built in appliances, New Home Warranty. Great location - Easy access to Yellowhead/Anthony Henday, close to shopping & playground. (id:6769)