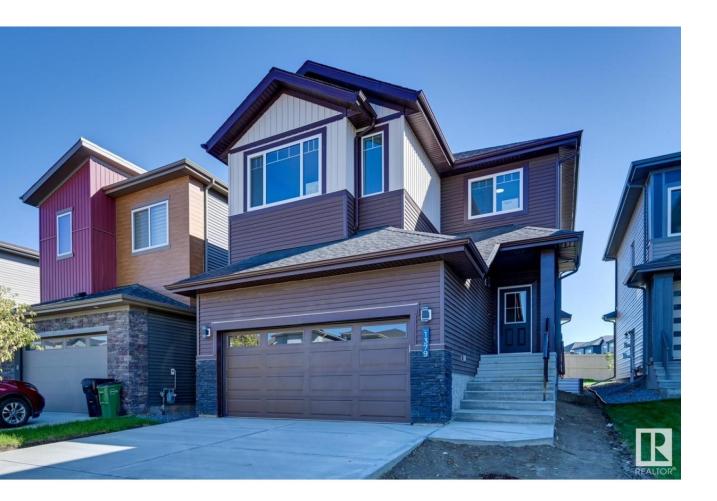

## Edmonton Alberta

Welcome to this brand new 2395 SQFT 2 story New Castle 1B model by award winning Blackstone Homes, backing on to the park. This home won the best home with BILD 2023. Upon entering, you will be welcomed by nice foyer leading to a much needed den, mudroom with built ins with walk through pantry leading to chef dream kitchen offering side by side fridge/freezer with huge island. Dining area with wet bar. Great room offers 18 feet open to below ceiling with linear fireplace finished with tiles & wood & 3D ceiling. The 2nd floor offers 3 good size bedrooms, 2 baths, bonus room. Master bedroom is huge with beautiful spa like ensuite offering double sinks, shower & freestanding tub, huge WIC. Other features - Separate entrance, 9' main & basement ceiling, MDF shelving, Maple railing, Black plumbing & Lighting fixtures, Feature wall in master & bonus, upgraded quartz throughout, Built in appliances, New Home Warranty. Great location - Easy access to Yellowhead/Anthony Henday, close to shopping & playground. (id:6769)