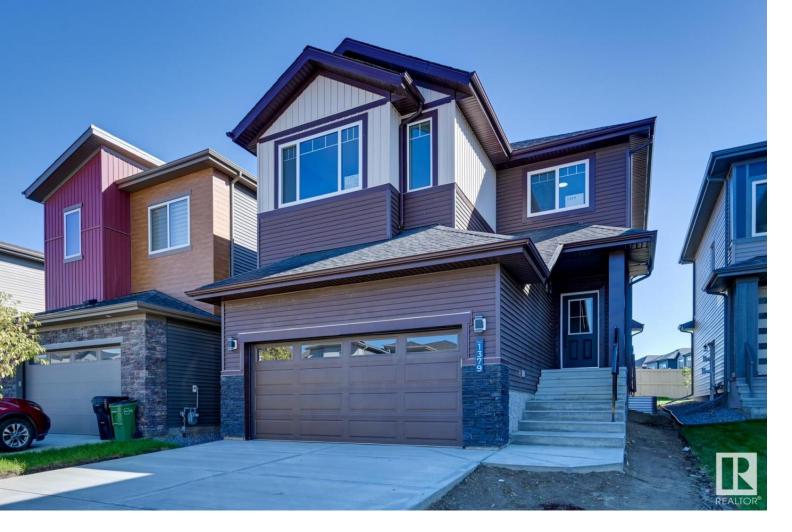

## 1379 SISKIN Wynd Edmonton AB \$729,900

Welcome to this brand new 2395 SQFT 2 story New Castle 1B model by award winning Blackstone Homes, backing on to the park. This home won the best home with BILD 2023. Upon entering, you will be welcomed by nice foyer leading to a much needed den, mudroom with built ins with walk through pantry leading to chef dream kitchen offering side by side fridge/freezer with huge island. Dining area with wet bar. Great room offers 18 feet open to below ceiling with linear fireplace finished with tiles & wood & 3D ceiling. The 2nd floor offers 3 good size bedrooms, 2 baths, bonus room. Master bedroom is huge with beautiful spa like ensuite offering double sinks, shower & freestanding tub, huge WIC. Other features - Separate entrance, 9' main & basement ceiling, MDF shelving, Maple railing, Black plumbing & Lighting fixtures, Feature wall in master & bonus, upgraded quartz throughout, Built in appliances, New Home Warranty. Great location - Easy access to Yellowhead/Anthony Henday, close to shopping & playground.