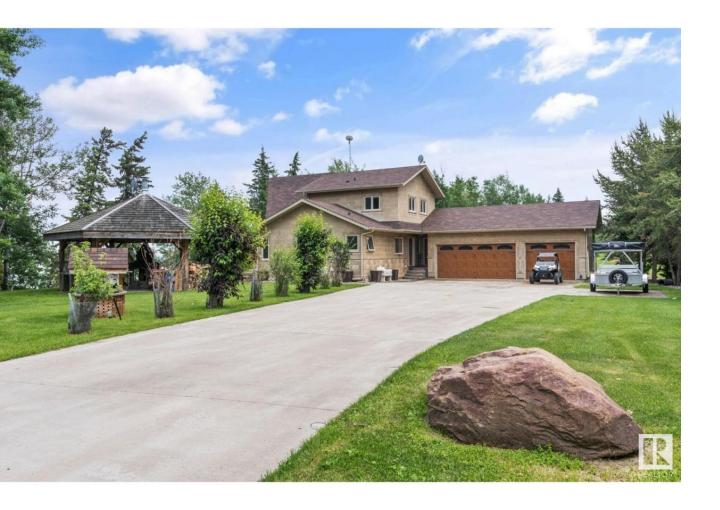

## Rural Lac La Biche County Alberta

\$1.075.000

Step into this custom-built masterpiece, with stunning views and direct access to Lac La Biche Lake. The property showcases a stone exterior ensuring longevity, as well as maple wood accents indoors. The open floor plan connects the living, dining, and kitchen areas, creating an ideal environment for both daily living and entertaining. This stunning home offers a spacious and comfortable living experience with 5 generously-sized bedrooms and 3.5 modern bathrooms. This property features a walkout basement complete with a movie theatre, perfect for entertaining family and friends. Additionally, a separate guest houses provides comfortable accommodations for any additional guests. The home boasts ample parking and storage with an attached 26x34 ft triple car garage as well as a 24x36ft double detached garage. Outdoor living is a dream with a large deck offering views of the lake, a stunning covered fire pit area, a hot tub, and a volleyball court.Don't miss the opportunity to make this your dream home! (id:6769)