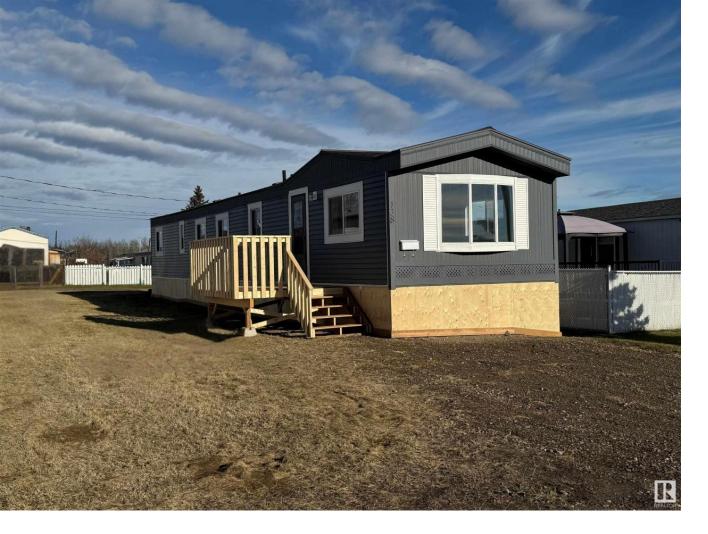

## 138 49231 Range Rd 80 Rural Brazeau County AB

\$79,500

Beautifully updated 14'X66' mobile home with some fantastic features! Recently moved into the scenic Country Style Mobile Home Park, with a beautiful view of Alberta's fields. A bright and open living space greets you with natural light from all sides. New flooring and paint lead you throughout the home, with a pop of subtle colour in the kitchen. The bedrooms and bathroom are all great sizes, and most of the windows are vinyl. With brand new skirting, new deck, and eaves(to be completed) on the west side too! Skirting and decks to be stained as well. This is a turn-key home at an incredibly affordable price! Park manager approval required. \*Vendor will offer 2 months free lot rent to purchaser\*