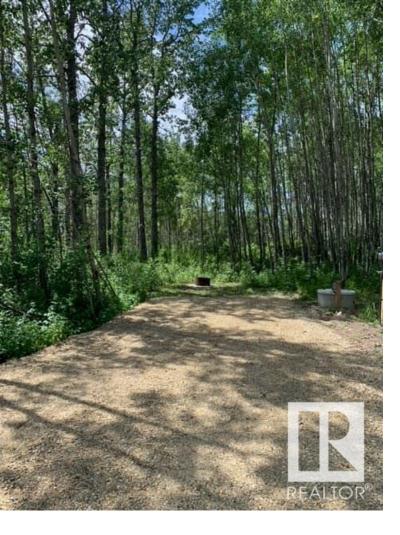

## Rural Lac Ste Anne County Alberta

\$53,500

Get ready to enjoy this large, private and treed lot located in the Gated Community of Lake Arnault RV Resort located only 1 hour West of Edmonton. This titled lot is also located in a quiet cul-de-sac location and has Power, Water and a 750 Gallon Holding Tank. With trees on 3 sides, has lots of shade for the real Sunny days. Condo Fees are \$1200.00 and are currently paid till December 31, 2024. This lot is located on a 147 Acres resort with lots of walking trails, a playground, community Fire Pit and access to the Lake. Only \$53,500.00 (id:6769)