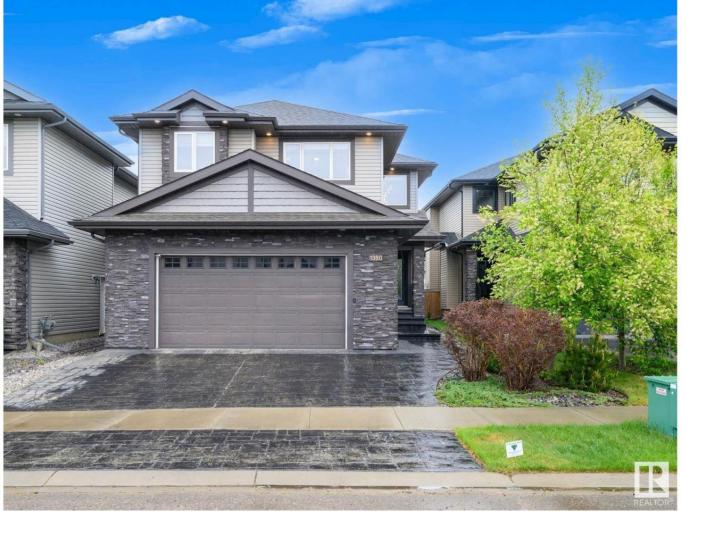

## Edmonton Alberta \$768,000

IMMACULATE...spanning over 3,600 sq ft of luxurious living space, this 6 bed, 4 full bath home, located across from Callaghan Park and steps to Blackmud Creek Ravine, is BETTER THAN NEW! Open concept main floor with porcelain tile, hardwood, crown mouldings, gas fireplace, bedroom (office?), adjacent 3-pce bath & gourmet kitchen with granite, mosaic tile, under-cabinet lighting, and stainless steel appliances throughout. Upstairs: spacious primary suite, 5-pce ensuite, walk-in, 3 beds, bath & bonus room. Enjoy the basement games room with wet bar area, pool table, dart board, 3D TV, 6th bedroom & 4th bath. Additional features: matching upscale finishes on all levels including granite & soft close cabinetry, built in vacuum system with kitchen sweep, motorized solar blinds, multi-zone/level AC/heating, tankless endless hot water, garden beds with irrigation, fire table on deck with retractable roof, stamped concrete driveway, 220V power panel & hot/cold taps in garage. The perfect multigenerational home! (id:6769)