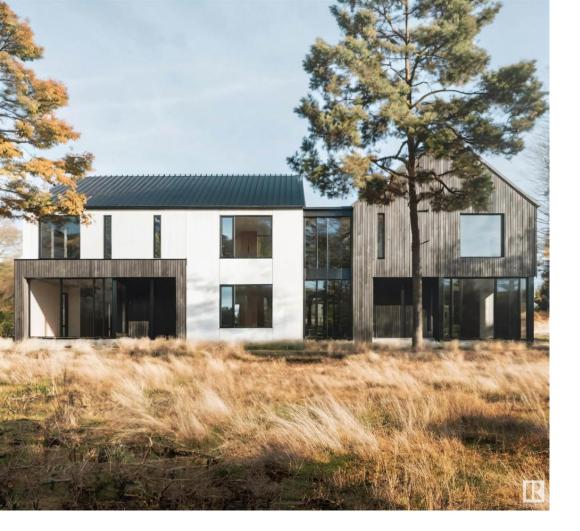

## 13802 103 Avenue Edmonton AB

ATTENTION INVESTORS!!! - Exceptional Opportunity to purchase this 4plex that includes 4 legal basement suites (8 units) in Glenora, ranked one of the best communities in town. Built by Bloc 53 Developments, this property is located 3 blocks from 2 future LRT stations, the Westblock building which offers plenty of amenities, Colombian cafe and more. The perfect addition to any portfolio with near zero vacancy and million dollar homes on every street, this property is perfect for the CMHC MLI SELECT PROGRAM. Architecturally designed and includes 12 bedrooms, 14 bathrooms with a unit mix of 2 primary bedrooms with their own ensuites and 1 bedroom legal basements suites. The property also includes 4 single detached garages to add to your revenues which have been projected to be in the range of \$195,000 - \$200,000 annually. This property comes fully finished, includes all appliances, designed to perfection and is steps to the ravine, walking trails and a 5 min drive to the City's core.