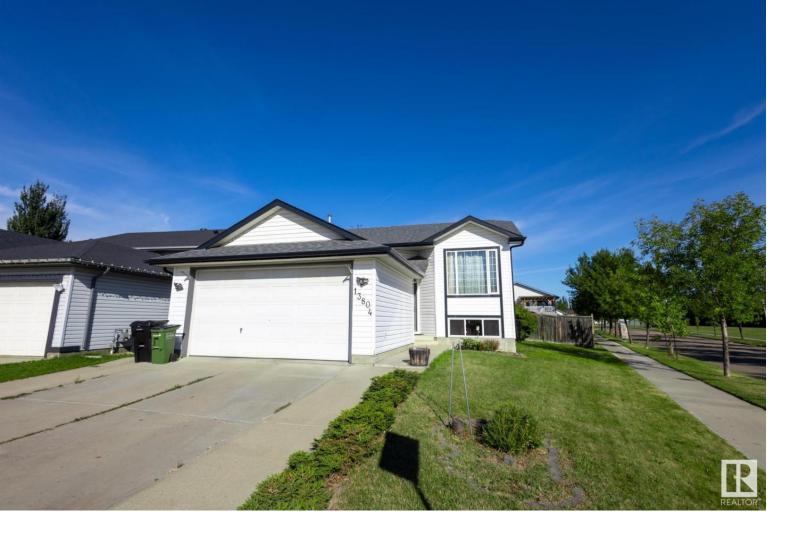

## 13804 128 Avenue Edmonton AB

\$409,900

Welcomme home to this fully finished bi-level in Athlone. Situated on a corner lot, this home is located close to parks and public transportation. The kitchen is spacious and features vaulted ceilings and a corner pantry with access to the deck and massive backyard. This home features 3 well appointed bedrooms with the primary suite featuring a 4 pce ensuite and walk in closet. The home features a completly finished basement with huge windows that make it feel like you're not in a basement. The den in the lower level of the basement c/w double french doors in the is now being used a bedroom. The window in the den has egress. The carpet in the basement has been professionally cleaned and the entire home has been recently freshly painted. The attached double garage is drywalled and insulated. Newer HWT in the huge mechanical/laundry room area. Plenty of storage too. Shingles on the roof were replaced in 2023. This home is ready for its next family, let it be yours.