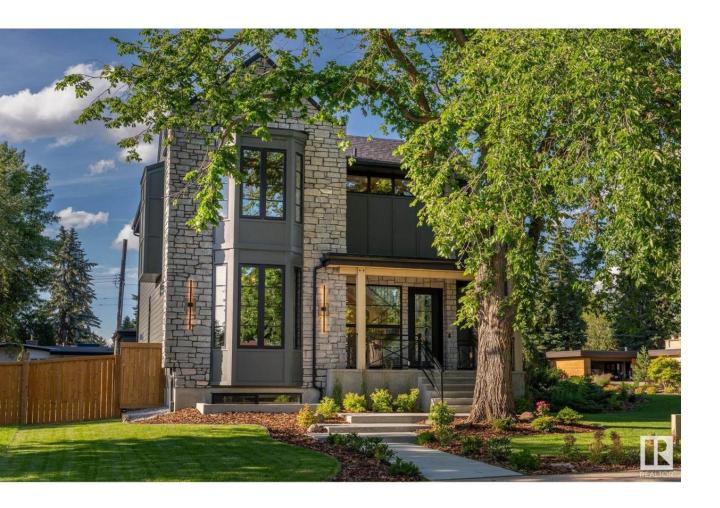

## Edmonton Alberta

\$2,380,000

Welcome to luxury living in Laurier, one of Edmonton's most prestigious neighbourhoods. This stunning 3030 sq. ft. custom-built infill showcases exceptional craftsmanship and high-end finishes throughout. Step inside this 5 bed / 4.5 bath (with 2 being ensuites plus 1 jack and Jill for ultimate privacy) home to discover hardwood floors through the main and upper levels, creating warmth and elegance. The gourmet kitchen is a chef's dream, featuring stone countertops, high end appliances, butlers pantry, and sliders opening up to the yard for a seamless, modern look. The Vaulted primary suite is a private retreat, a spa-inspired ensuite offering in-floor heating, and a spacious walk-in closet. Enjoy year-round comfort with central air conditioning. The triple car garage, upgraded framing, enhanced ceiling height, irrigation system, heated floors, and private home gym add to the convenience and luxury. Perfectly located near the river valley, U of A, Whyte Ave and downtown, this home is a rare gem. (id:6769)