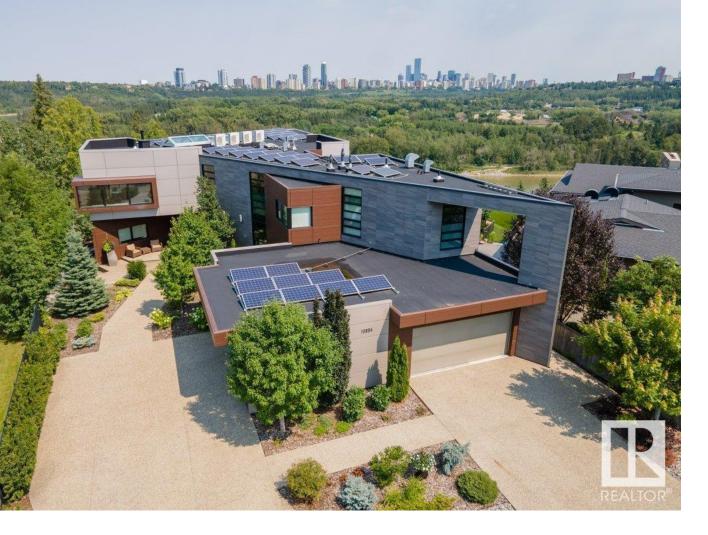

## Edmonton Alberta

\$12,000,000

A signature residence 11,159 sq ft of total living space with 5 bedrooms, 6 baths, m/f office designed with attention to detail. Nestled on Valleyview Drive with sweeping river & city skyline views. A grand foyer opens to expansive living spaces engulfed in natural light, large windows frame the gorgeous view. The chefs kitchen has state-of-the-art appliances, custom Neff cabinets & an oversized island. Concrete construction engineered for entertainment at an extraordinary scale. An owners suite with river views has balcony access, large walk in closet, a spa ensuite bath. The W/O basement with Brunswick 10 pin bowling alley, media room, European squash/basketball court, bar & sauna/steam room. Energy efficient solar panels, fire sprinklers,& the elevator services all 3 floors. A 5 car garage & a host of amenities that define this property as one-of-a-kind. Hosting lavish gatherings or enjoying tranquil moments, this home delivers an unparalleled living experience on the river. (id:6769)