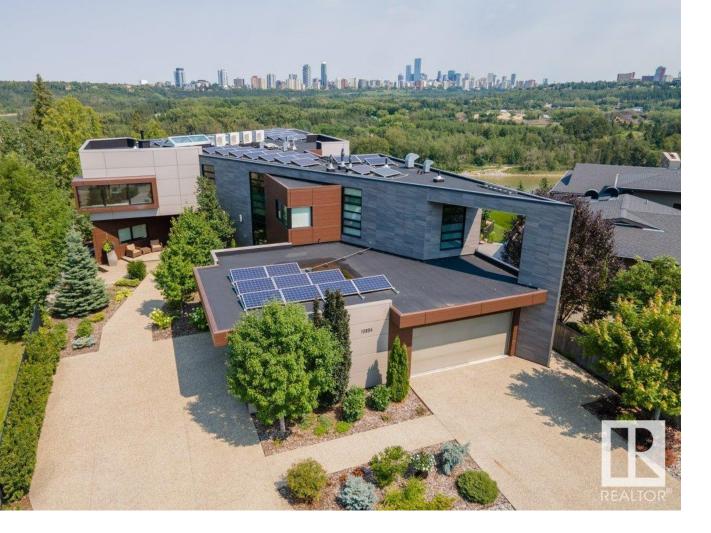

## 13804 VALLEYVIEW Drive Edmonton AB \$12,000,000

A signature residence 11,159 sq ft of total living space with 5 bedrooms, 6 baths, m/f office designed with attention to detail. Nestled on Valleyview Drive with sweeping river & city skyline views. A grand foyer opens to expansive living spaces engulfed in natural light, large windows frame the gorgeous view. The chef's kitchen has state-of-the-art appliances, custom Neff cabinets & an oversized island. Concrete construction engineered for entertainment at an extraordinary scale. An owner's suite with river views has balcony access, large walk in closet, a spa ensuite bath. The W/O basement with Brunswick 10 pin bowling alley, media room, European squash/basketball court, bar & sauna/steam room. Energy efficient solar panels, fire sprinklers,& the elevator services all 3 floors. A 5 car garage & a host of amenities that define this property as one-of-a-kind. Hosting lavish gatherings or enjoying tranquil moments, this home delivers an unparalleled living experience on the river.