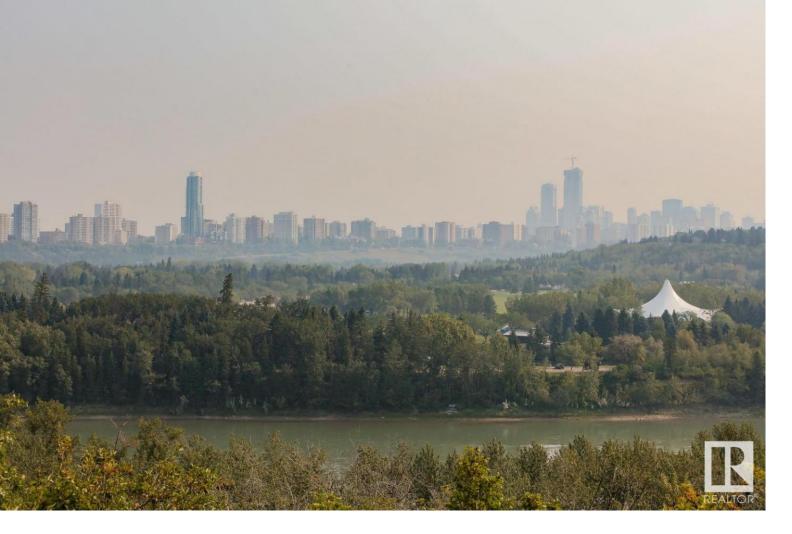

## Edmonton Alberta

RIVER & CITY VIEWS! Imagine the possibilities, 1/3 of an acre (16,000 sq ft) lot to build your ultimate achievement award. It's the time to build & take advantage of spectacular views of the river & city. This is a rare opportunity to purchase one of the few remaining river & city view lots at 13808 Valleyview Drive. The most sought after address on a street of incredible multi-million dollar homes. Magnificent sunrises, lush river valley views, tranquil, serene, city lights & skyline views. Dare to dream & create your dream home, choose any builder, no time limit to build. Great schools, minutes to downtown, shopping & great restaurants. The property is being sold AS IS for lot value. Older home on property. Valleyview Drive, an appropriate reward for success. Don't miss this opportunity, Your architectural masterpiece deserves a rare canvas. It's the right place! (id:6769)