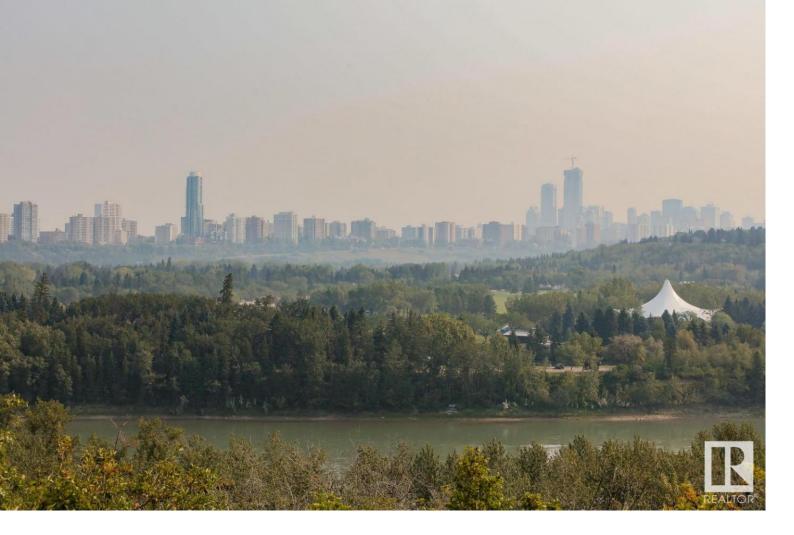

## 13808 VALLEYVIEW Drive Edmonton AB

\$3,195,000

RIVER & CITY VIEWS! Imagine the possibilities, 1/3 of an acre (16,000 sq ft) lot to build your ultimate achievement award. It's the time to build & take advantage of spectacular views of the river & city. This is a rare opportunity to purchase one of the few remaining river & city view lots at 13808 Valleyview Drive. The most sought after address on a street of incredible multi-million dollar homes. Magnificent sunrises, lush river valley views, tranquil, serene, city lights & skyline views. Dare to dream & create your dream home, choose any builder, no time limit to build. Great schools, minutes to downtown, shopping & great restaurants. The property is being sold AS IS" for lot value. Older home on property. Minor building restriction pertaining to future upper deck placement. Valleyview Drive, an appropriate reward for success. Don't miss this opportunity, Your architectural masterpiece deserves a rare canvas. It's the right place!