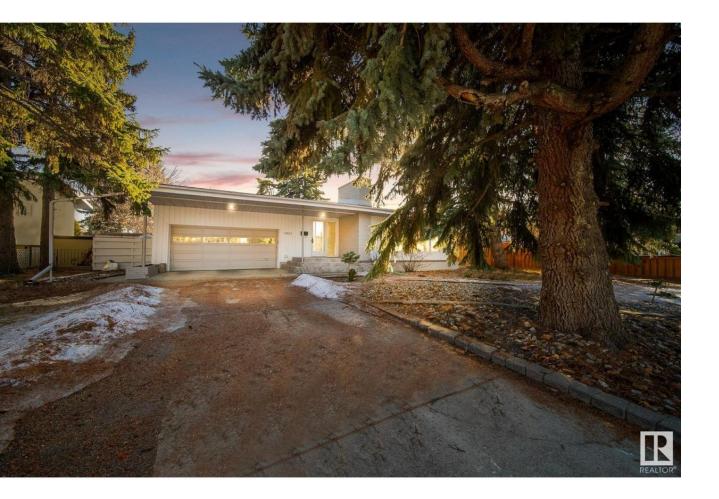

## Edmonton Alberta

\$1,398,800

Exceptional MID-CENTURY MODERN BUNGALOW situated on a METICULOUSLY LANDSCAPED 0.23 ACRE LOT - 75 ft frontage x 120 ft depth x 90 ft rear. The Home faces a SERENE PARK and is just STEPS AWAY FROM THE RIVER VALLEY. Boasting just over 3500 SQ FT OF LIVING SPACE with RENOVATED KITCHEN and NEWER WINDOWS. The main floor includes 3 generously sized bedrooms, Den, livingroom with vaulted ceilings, separate entrance to the basement. The FULLY FINISHED BASEMENT extends the living space, providing additional areas for recreation, storage, and a potential bedroom (with larger window added)/ or an office. OUTDOOR OASIS WITH PAVING STONE PATIO AND FIRE PIT AREA. Perfect for gardening with a LARGE GREENHOUSE/WORKSHOP W/ ELECTRICITY & concrete foundation. Conveniently located near TOP-RATED SCHOOLS, boutique shops, fine dining, and recreational facilities. The PROXIMITY TO THE RIVER VALLEY provides opportunities for outdoor activities such as hiking, cycling, and nature walk. Rare find in Edmonton! (id:6769)