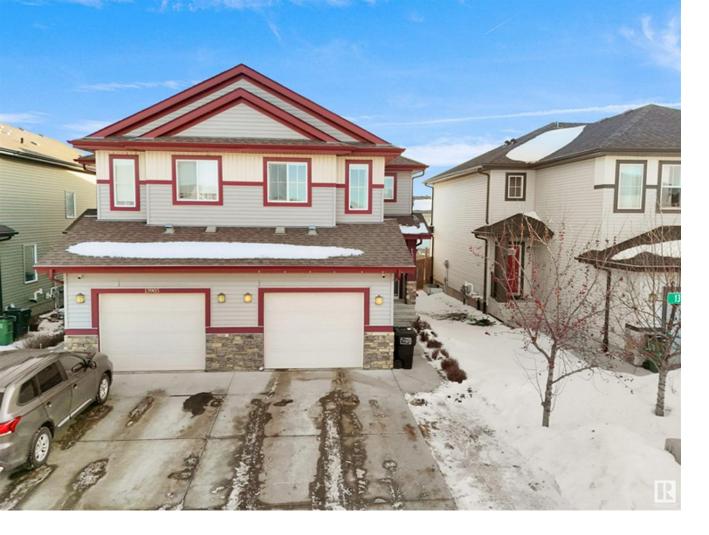

## Edmonton Alberta

\$420,000

Welcome to this beautiful former ShowHome in Hudson perfect for first-time buyers or a growing family! As you enter the foyer a hallway connects to the mudroom & garage entry, along with a 2-piece bath. The main floor boasts a spacious open-concept living area, featuring a well-appointed kitchen with ample cabinetry, a pantry and a peninsular island flowing into the dining area that opens to a fully fenced, landscaped backyard with a deck; perfect for outdoor enjoyment. Upstairs, a versatile bonus room offers additional living space, while the king-sized primary suite impresses with a walk-in closet and 4-piece ensuite. Two more bedrooms, a full bath and upper-floor laundry add to the home's functionality. The unfinished basement provides future potential and the insulated single attached garage ensures year-round convenience. Located in a family-friendly community near schools, parks and amenities, this move-in-ready home offers the perfect balance of comfort and style, all with NO-CONDO FEES! (id:6769)