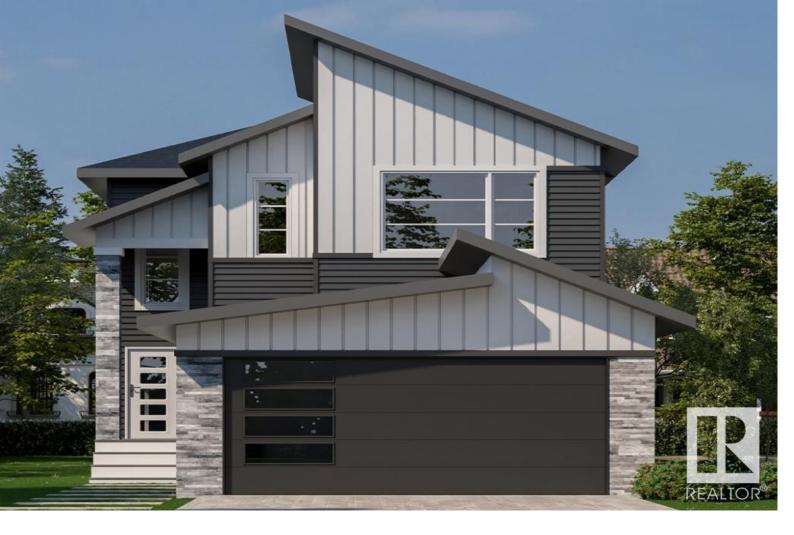

## Edmonton Alberta

\$919,000

RAVINE BACKING....Located in cul-de-sac. 2750 square feet 2-storey house is under construction. Walking trails through Ravine. Custom built with all floors 9 feet high. Triple pane windows. Maintenance free huge deck with lots of privacy. Custom kitchen cabinets with glass inserts. Premium counter tops including the spice kitchen. Main floor offers den and full bathroom. Huge windows for natural light. Second floor with four bedrooms and bonus room. Premium finishes with glass rails. Master Ensuite with his and her sinks and custom shower. Huge closet with access form bathroom and bedroom. Porcelain tiles and counter backsplash. Custom closets with organizers and storage. Separate entrance to the basement. Indent ceilings and feature walls. Decorative walls in the main hallway. Upgraded lighting package with step lights. Black and gold plumbing fixtures. Oversized front attached garage. Much more.. (id:6769)