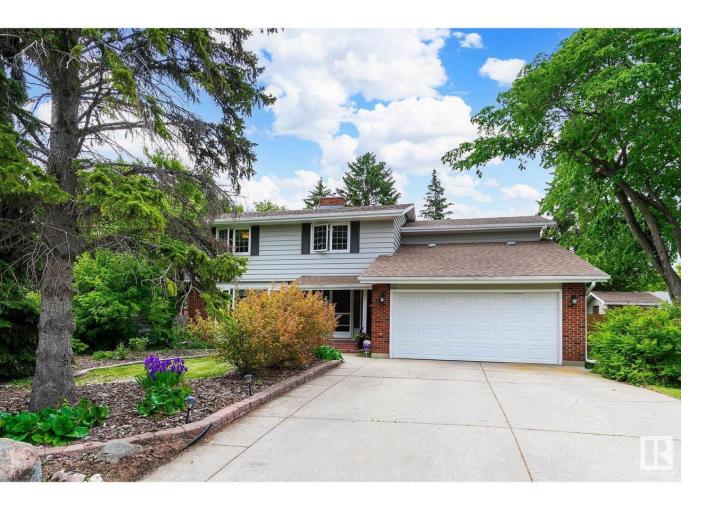

## Edmonton Alberta

\$1,200,000

Upgraded 5 bedroom 2,258 sf Perry built 2 storey located in desirable Valleyview. The home sits on a 85' wide x 120' deep South-facing lot (incl. 20' easement), boasting plenty of privacy. The main level offers a large bright Living room complete with hardwood flooring & gas fireplace, a separate Dining room that can comfortably seat at least 10, with views to the rear yard. The stunning Chef's kitchen has a large working island, granite countertops & stainless steel appliances with ample storage. There is a new 2-piece main floor bath, family size mudroom with access to a covered sunroom & double attached garage. Upstairs you will find the primary bedroom with new 4-piece ensuite & hardwood flooring. Upper level has 3 additional bedrooms, a den & new 5-piece bath. Lower level features a family room, 5th bedroom, a 4-piece bath, laundry room & separate storage room. Recent upgrades: kitchen/foyer interior painting (2024), various new windows (2024) & roof (2019). Steps to River Valley, shopping & Schools. (id:6769)