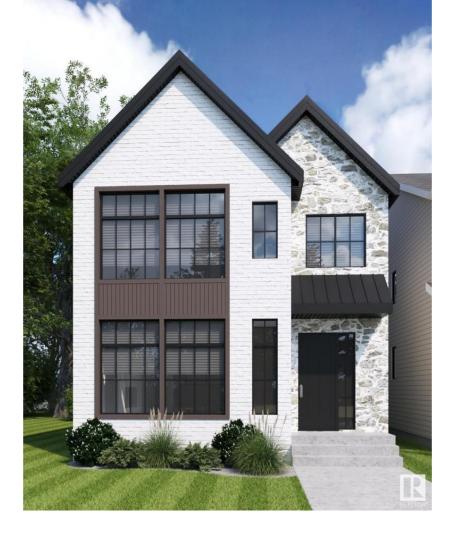

## Edmonton Alberta

\$999,000

Located in the heart of prestigious North Glenora & situated on a quiet street just a short distance from Edmonton's Downtown core, this custom built 2 Storey infill by award winning home builder, North Pointe Homes, is available for pre-sale! Feat. nearly 2,200 Sq Ft of finished living space, w/ the opportunity to develop the basement, this full sized home has been thoughtfully engineered & curated for a family's lifestyle or for those that love to entertain. Generously positioned on a reverse pie lot w/ 51' frontage, this central infill will sit at 24' wide w/ 10ft main floor ceilings, floor to ceiling windows & a double detached garage. This home is complete w/ 3 sizeable bdrms upstairs and an abundance of natural light throughout. Build your dream home w/ the opportunity to choose from preselected layouts/finishes or customize all interior & exterior finishings by tailoring your own bespoke floor plan. Explore one of the available floor plans by visiting the Showhome @ 8813 140 ST for a detailed tour! (id:6769)