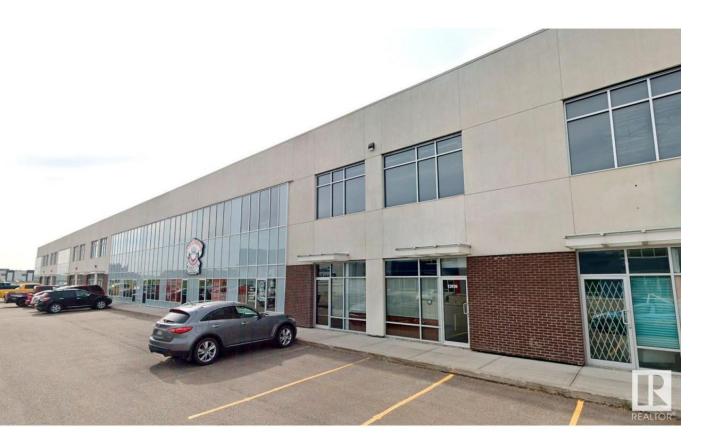

## Edmonton Alberta

\$14

The property is 3,300sq.ft.? of Office/Warehouse Space. It features both grade loading. Conveniently located just off 137 Avenue and 156 Street, the site offers quick access to major routes, including St. Albert Trail, Yellowhead Trail, and Anthony Henday Drive. This property is ideal for businesses in manufacturing, transportation and logistics, retail showrooms, and more. (id:6769)