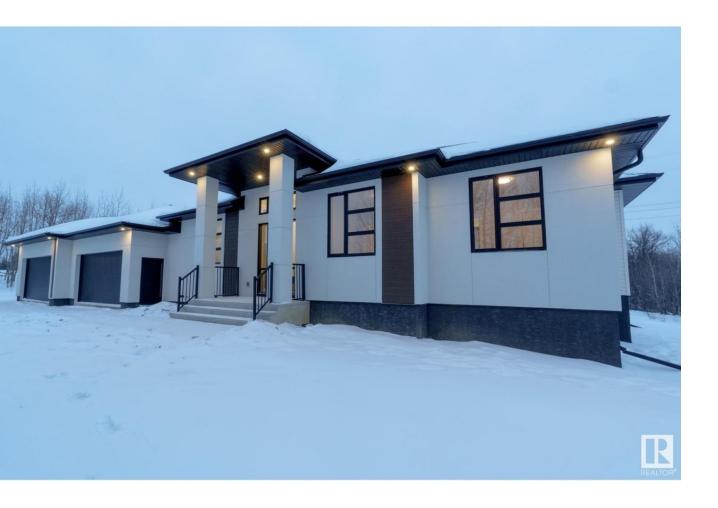

## Rural Parkland County Alberta

Welcome to this brand-new, stylish bungalow on a fully fenced, treed acreage offering privacy and tranquility. Large windows, soaring ceilings, and modern light fixtures fill the home with natural light and elegance. The kitchen features custom ceiling-high cabinetry, a corner pantry, and quartz countertops, perfect for any chef. The living room is designed for comfort, with a sleek linear electric fireplace. The master suite includes a walkin closet with built-in shelves and a luxurious 5-piece ensuite. Two additional bedrooms offer plenty of space and light. The basement rec room shines with natural light through four large windows, complemented by a wet bar, ideal for entertaining. The attached quad garage includes two floor drains, two man doors, and a rough-in for a heater. This bungalow blends modern design with practicality, making it an ideal home. (id:6769)