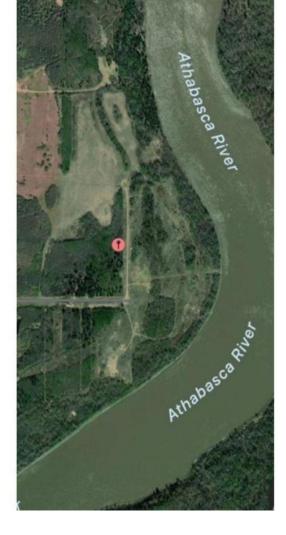

## Rural Athabasca County Alberta

\$39,000

\*\*Secluded Country Residential Lot - Perfect for Your Dream Home or Weekend Getaway\*\* Nestled within a stunning boreal forest along a tranquil river, this exceptionally private country residential lot offers the ideal setting for those seeking serenity and natural beauty. Located just 10 minutes from a premier golf course and only an hour and a half north of Edmonton, this property combines convenience with the peaceful ambiance of nature. Whether you're looking to build your dream home or create a weekend retreat for your family, this lot provides the perfect canvas. Imagine waking up to the soothing sounds of the river, surrounded by towering trees and abundant wildlife. It's not just a place to liveit's a sanctuary for relaxation and a retreat from the hustle and bustle of city life. With easy access to outdoor activities and the luxury of privacy, this country lot is a rare find that promises both tranquility and convenience. Dont miss the opportunity to make this stunning natural escape your own. (id:6769)