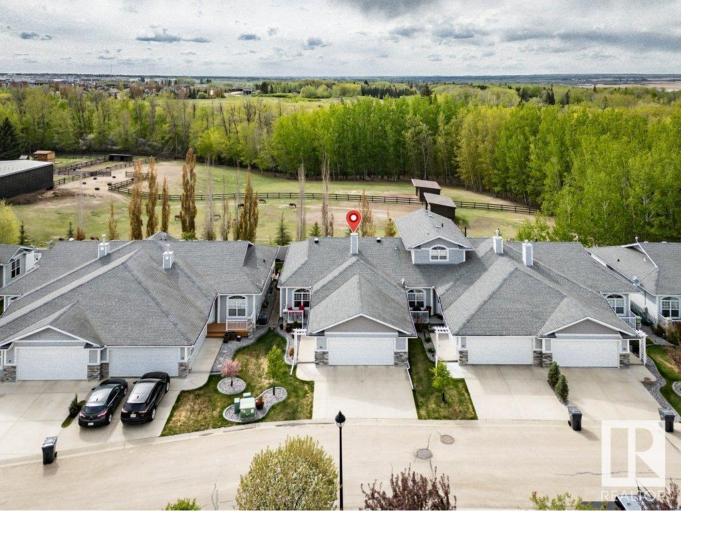

## Rural Parkland County Alberta \$469,900

Listings like this NEVER come up and it is EXACTLY what you are looking for. Just off of 231 ST in NW Edmonton is a very private, very exclusive adult community that you didn't know existed. This LOCK n' GO bungalow half duplex is part of a community where you don't have to shovel snow or mow grass and you back onto a beautiful farmers field. This immaculately maintained, original owner home, offers well over 2000 square feet of total living space with 2+1 bedrooms, a gorgeous open concept main floor with stone kitchen countertops, stainless appliances, GAS fireplace in the living room, down the hall to the spacious primary with dreamy en suite with soaker tub and glass shower, main floor laundry and additional bedroom easily used as an office or dining room, lower level developed with living room, bedroom, full bath and additional room used for office. This home is exceptional and truly one of a kind. (id:6769)