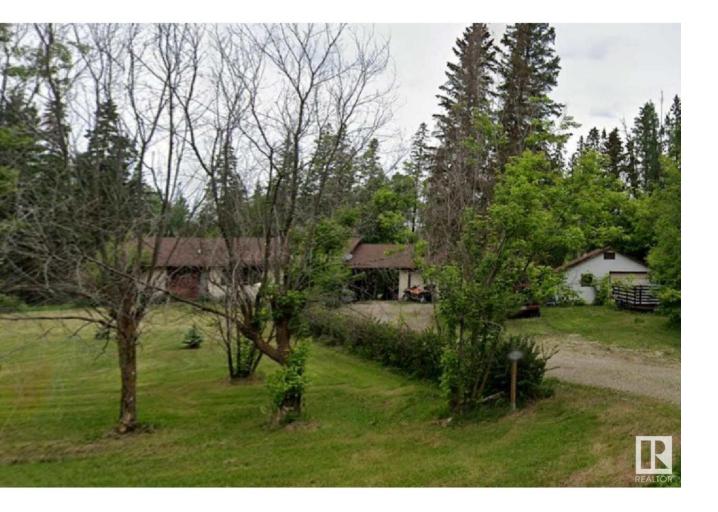

## Rural Parkland County Alberta

Located in the established rural subdivision of OSBORNE ACRES, this 4.42 acre parcel is ONLY 10 minutes to Edmonton and is the perfect place to call home. The 1,348 sf bungalow features an open plan that provides 3 bedrooms, a large living room/dining room, newer laminate flooring, and a spacious kitchen with lots of cabinets and countertop space. The property also includes a garage with an attached carport and a storage shed/workshop. The home is minutes to the Wagner Natual Area, Spruce Grove, and the location provides easy access to both the Devon and Yellowhead Highways. Hard to find 4.5 acres only 10 minutes from Edmonton. WORK IN THE CITY...LIVE IN THE QUIET AND PRIVATE COUNTRY. (id:6769)