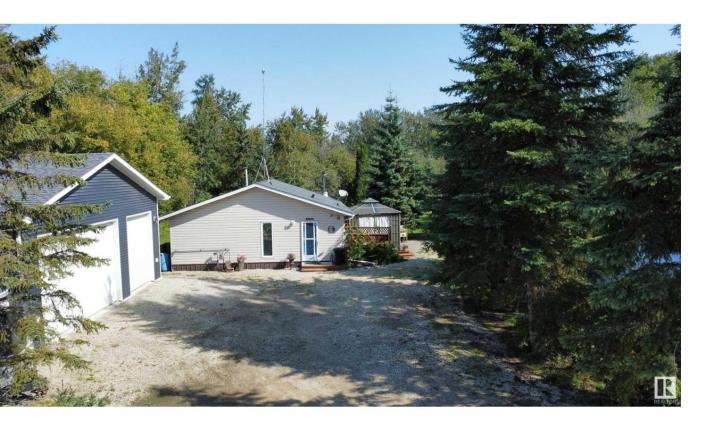

## Rural Parkland County Alberta

\$409,900

Your Lake Country Paradise is calling! Nestled in Ascot Beach its 45 minutes west of Edmonton and moments from Wabamun. This gem offers the perfect blend of convenience and relaxation. For Dad, a dream garage awaits: 32x34 ft, heated, insulated, fully finished, with 10 ft doors and 12 ft ceilings, ideal for toys, tools, or the ultimate man cave. For Mom (or anyone seeking comfort), the cozy 1,022 sq ft bungalow features 2 bedrooms, a modern kitchen, cozy living room making an inviting layout perfect for family or friends. Hosting overnight guests? The fully finished and furnished bunkie has you covered. Step onto the east-facing deck with a gazebo and hot tub, your go to spot for coffee at sunrise or wine under the stars. Plus, you're steps from a shared lake access and private beach area, perfect for paddleboarding, sunbathing, or sandcastle building. Additionally this home has new shingles, a new pressure tank, and a new furnace for trouble free living. Live in the Country with every modern amenity. (id:6769)