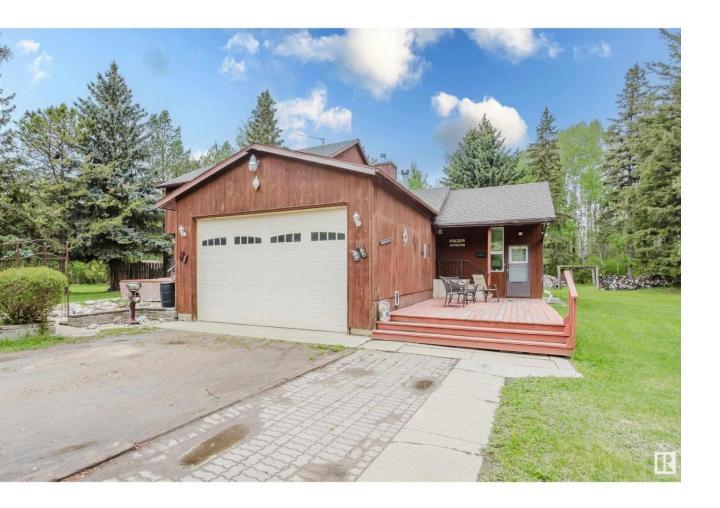

## Rural Parkland County Alberta

\$799.000

Tucked in the TREES of SHADY ACRES, this warm and RUSTIC 6-BED, 3.5-BATH home on 4.24+/- ACRES is where COUNTRY CHARM meets FAMILY LIVING. Fully finished 2-BED, 1-BATH basement with its OWN kitchen, PRIVATE entry, SEPERATE laundry, and DEDICATED furnace. WOOD-BURNING FIREPLACES up and down, and space to grow, it's made for MULTI-GENERATIONAL comfort. Wander WOODED TRAILS, gather at the FIREPIT, or work on your passion projects in the 24X36 HEATED GARAGE, 20X20 ATTACHED GARAGE, or 16X24 WORKSHOP. Surrounded by QUIET, FARMERS' FIELDS, and just 10 MINS to SPRUCE GROVE or 15 to EDMONTON--YOU CAN'T BEAT THIS LOCATION. IMAGINE the life you'll build here--SPACE, PEACE, and POSSIBILITY. (id:6769)